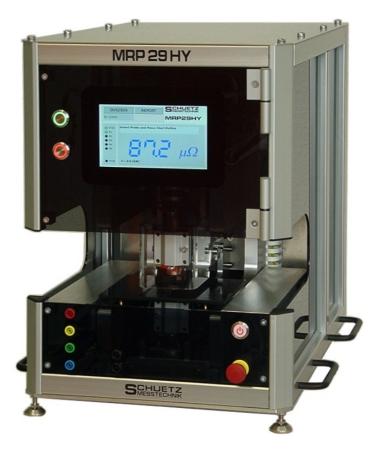

## METAL SHEET TESTER

## MRP29HY ACCORDING TO DVS2929

The quality of aluminium alloy welding processes depends on the contact-surface-resistance.

## **ALUMINIUM and STEEL**

- DVS2929(-1) standard
- Define own test routines
- Access protocols by LAN

ID: T5 Sample

Date: 22.11.2017, 10:11:29

Mode: DVS2929 (force = 7500N, current flow time = 2s )

System Resistance [ohm]