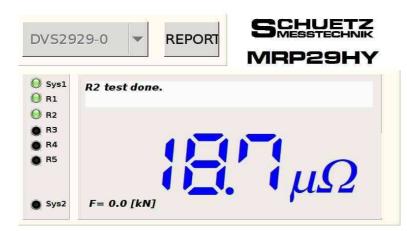

ID: T5\_Sample Date: 22.11.2017, 10:11:29 Mode: DVS2929 (force = 7500N, current flow time = 2s )

System Resistance [ohm] SYS1 = 6.9E-6 SYS2 = 7.0E-6

Probe Resistance including system resistance [ohm] R1 = 17.2E-6 R2 = 18.7E-6 R3 = 19.8E-6 R4 = 19.4E-6 R5 = 18.4E-6

Calculated Resistance: (R1..Rn)/n - (SYS1+SYS2)/2 [ohm] Rx = 11.7E-6

Contact us for more information: Phone: +49 3328 3179-0 E-Mail: sales@schuetz-messtechnik.com www.ohmmeter.de

SCHUETZ MESSTECHNIK GmbH, Rheinstraße 7d, 14513 Teltow, Germany ---- 161020